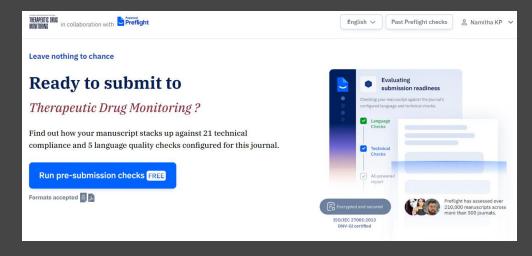

## Paperpal Preflight For Authors

Trusted by 20,000+ authors

Manuscript

finalization

stage

**Submission** 

#### Click to see PPE for IOPScience

#### Click to see PPE for Annals of Surgery