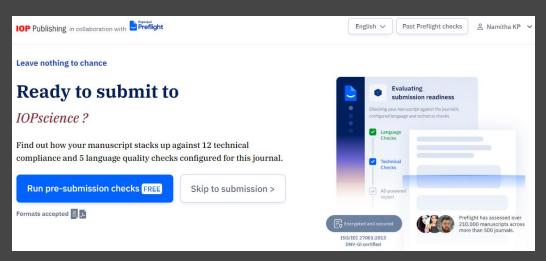

s

Trusted by 20,000+ authors



Manuscript

finalization

stage

**Submission** 



#### Plagiarism check

**Paperpal for Manuscript** 

Have a ready manuscript that needs

review? Full language checks with edits

in track changes and multiple free

rounds to ensure high-quality writing

Similarity score, colour-coded results and side-by-side comparisons to sources.

In partnership with Turnitin.













Author uploads manuscript for checks via cobranded website Preflight performs technical & language checks and provides report & edited copy Author submits improved copy to editorial office

**Result:** higher quality submissions – faster processing – less work for editors – journal cost saving – happy authors!

# How does it work?



### Deployed for 30+ publishers, 800+ journals





#### Click to see PPE for IOPScience





#### Click to see PPE for Annals of Surgery







# Paperpal Preflight for Editorial Desk (PPE)

Research Integrity Checks

- Papermill activity authorship, fabricated content, references, image duplication
- **Transparency** relevant and complete disclosures
- Science content, scope match, unethical language

Language Check + Edit Language quality checks and **AI editing** for

- Grammar & Syntax
- Mechanics & Style
- Word choice & vocabulary

Technical Compliance

Journal submission requirements checks, including

- Tables & Figures
- Metadata
- Counts, limits





#### **Manuscript Submitted**

Editor uploads the manuscript to evaluate its research integrity, language quality, and technical compliance.

Analyzing 25 %



#### **Detailed Repor