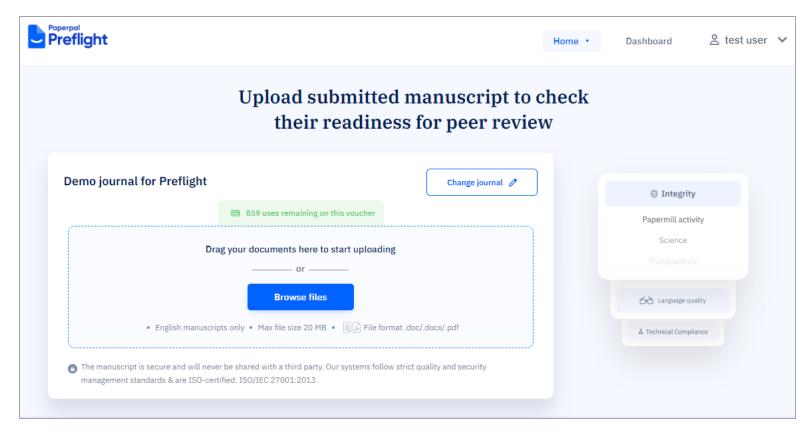

## Paperpal Preflight For Authors

Trusted by 20,000+ authors

Manuscript

finalization

stage

**Submission** 

#### Plagiarism check

**Paperpal for Manuscript** 

Have a ready manuscript that needs

review? Full language checks with edits

in track changes and multiple free

rounds to ensure high-quality writing

Similarity score, colour-coded results and side-by-side comparisons to sources.

In partnership with Turnitin.

Author uploads manuscript for checks via cobranded website Preflight performs technical & language checks and provides report & edited copy Author submits improved copy to editorial office

**Result:** higher quality submissions – faster processing – less work for editors – journal cost saving – happy authors!