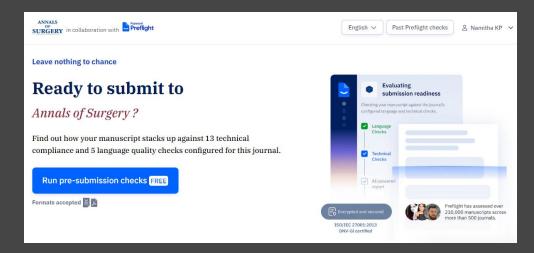

## Paperpal Preflight For Authors

Trusted by 20,000+ authors

Manuscript

finalization

stage

**Submission** 

#### Click to see PPE for IOPScience

#### Click to see PPE for Annals of Surgery