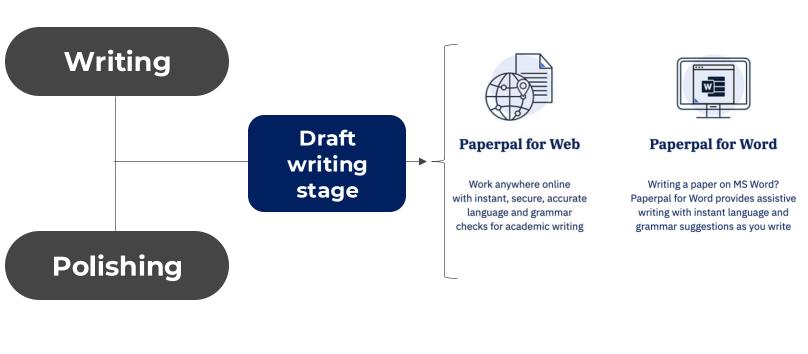

# 1. Manage

Editage Journal Solutions

## Paperpal Preflight For Authors

Trusted by 20,000+ authors

Manuscript

finalization

stage

**Submission** 

#### Plagiarism check

**Paperpal for Manuscript** 

Have a ready manuscript that needs

review? Full language checks with edits

in track changes and multiple free

rounds to ensure high-quality writing

Similarity score, colour-coded results and side-by-side comparisons to sources.

In partnership with Turnitin.

Author uploads manuscript for checks via cobranded website Preflight performs technical & language checks and provides report & edited copy Author submits improved copy to editorial office

**Result:** higher quality submissions – faster processing – less work for editors – journal cost saving – happy authors!