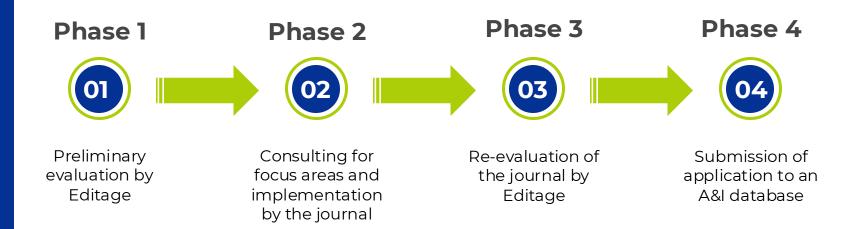

# Consultation and Indexing Support Service

#### Editage will work with the journal team to

- Assess the current status of the journal,
- Identify areas for improvement, and
- Submit the application for indexing.