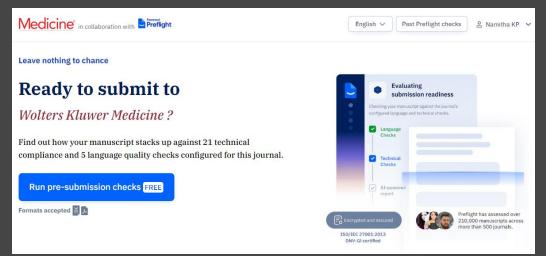

ipt

finalization

stage

**Submission** 



#### Plagiarism check

**Paperpal for Manuscript** 

Have a ready manuscript that needs

review? Full language checks with edits

in track changes and multiple free

rounds to ensure high-quality writing

Similarity score, colour-coded results and side-by-side comparisons to sources.

In partnership with Turnitin.













Author uploads manuscript for checks via cobranded website Preflight performs technical & language checks and provides report & edited copy Author submits improved copy to editorial office

**Result:** higher quality submissions – faster processing – less work for editors – journal cost saving – happy authors!

# How does it work?



### Deployed for 30+ publishers, 800+ journals





#### Click to see PPE for IOPScience





#### Click to see PPE for Annals of Surgery







# Paperpal Preflight for Editorial Desk (PPE)

Research Integrity Checks

- Papermill activity authorship, fabricated content, references, image duplication
- **Transparency** relevant and complete disclosures
- Science content, scope match, unethical language

Language Check + Edit Language quality checks and **AI editing** for

- Grammar & Syntax
- Mechanics & Style
- Word choice & vocabulary

Technical Compliance

Journal submission requirements checks, including

- Tables & Figures
- Metadata
- Counts, limits





#### **Manuscript Submitted**

Editor uploads the manuscript to evaluate its research integrity, language quality, and technical compliance.

Analyzing 25 %



#### **Detailed Report**

Editor reviews the results with a d